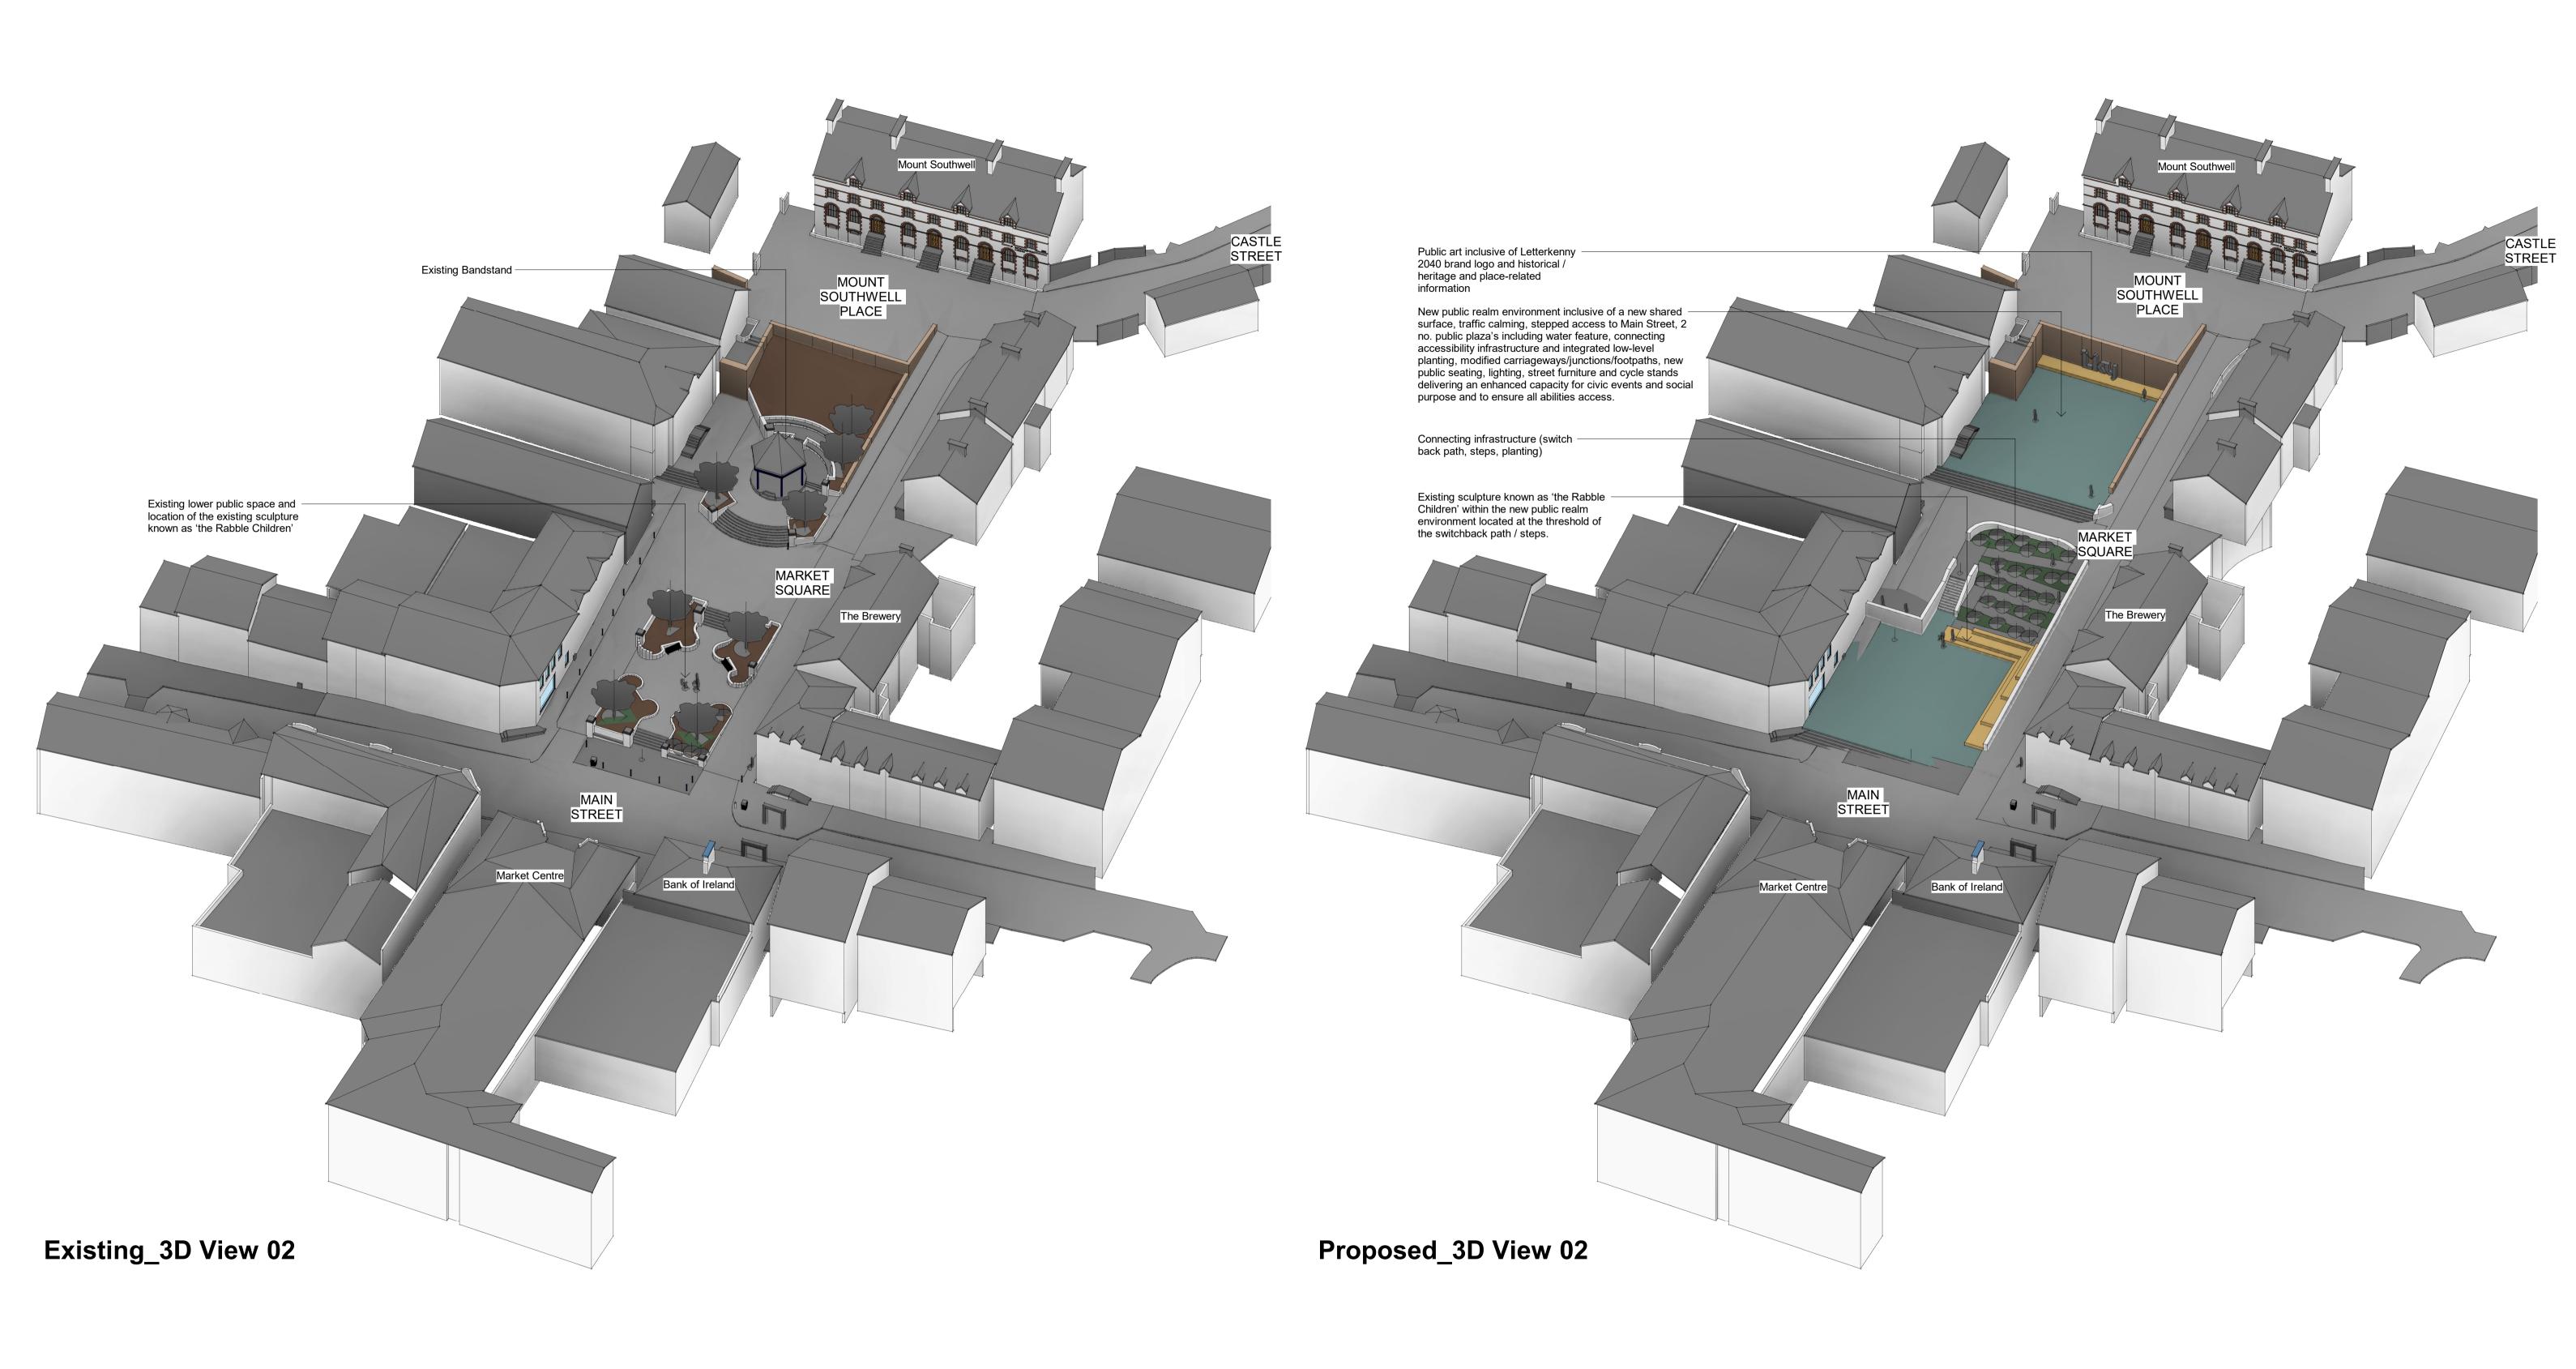

| Project Title: | Letterkenny 2040 | First Issue Date: | Status       |              |           |
|----------------|------------------|-------------------|--------------|--------------|-----------|
|                |                  |                   |              | 14.07.2022   | PL        |
| Location:      | Market Square, L |                   |              |              |           |
|                |                  |                   |              | Drawing No.  | Revision: |
| Drawing Title: | 3D Views         | 0013              | /            |              |           |
| Scale:         | Drawn By:        | Checked By:       | Approved By: | Project No.: |           |
|                | S O'Donnell      | J Nelis           | S McCauley   | LKRMS        |           |